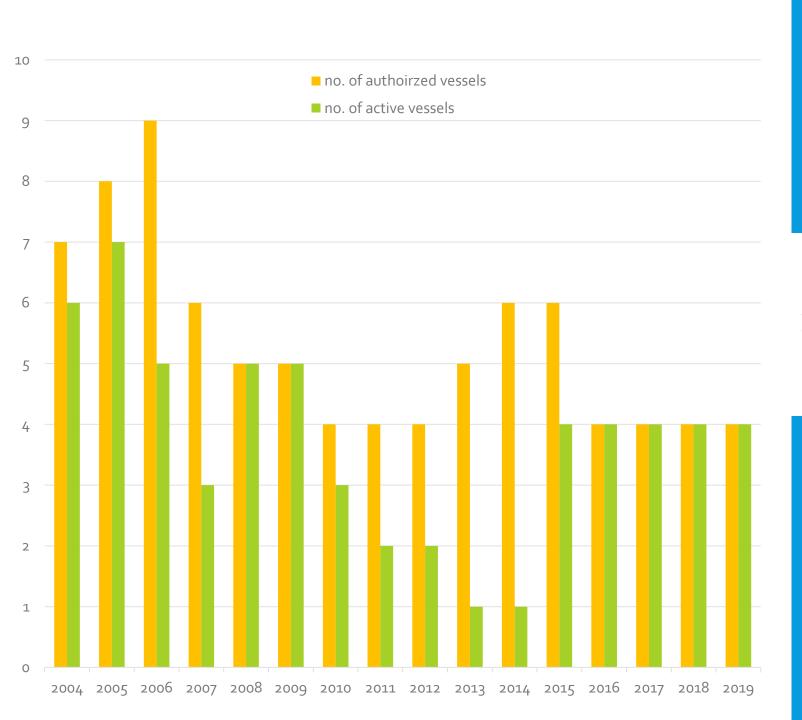

# DEVELOPMENT OF PACIFIC SAURY FISHERY OF VANUATU

- The Pacific saury fishery of Vanuatu was first developed in 2004. The first record of full fishery data was in 2013.
- During 2004 to 2019, the total accumulative number of authorized fishing vessels are 16.
- Vessel size: all larger than 800 tons
- Fishing method: stick-held dip-net
- Main fishing season: July to November

## AUTHORIZED/ACTIVE VESSEL NUMBER