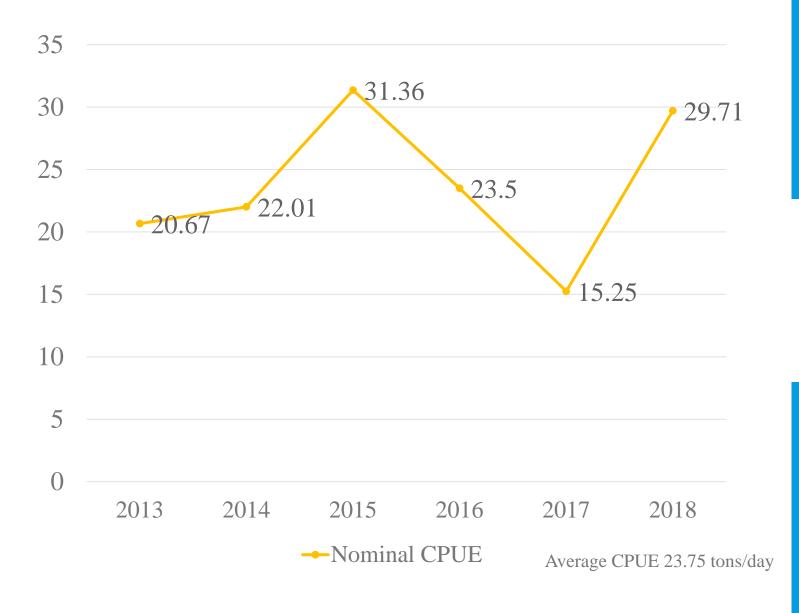

#### NOMINAL CPUE (TONS/FISHING DAY)

# THE FISHING EFFORT AND ANNUAL CATCH FROM 2013 TO 2019

| Year  | No. of active vessels | Fishing days | Catch (ton) |
|-------|-----------------------|--------------|-------------|
| 2019* | 4                     | 226          | 2,430       |
| 2018  | 4                     | 277          | 8,231       |
| 2017  | 4                     | 291          | 4,437       |
| 2016  | 4                     | 312          | 7,331       |
| 2015  | 4                     | 211          | 6,616       |
| 2014  | 1                     | 87           | 1,915       |
| 2013  | 1                     | 73           | 1,509       |