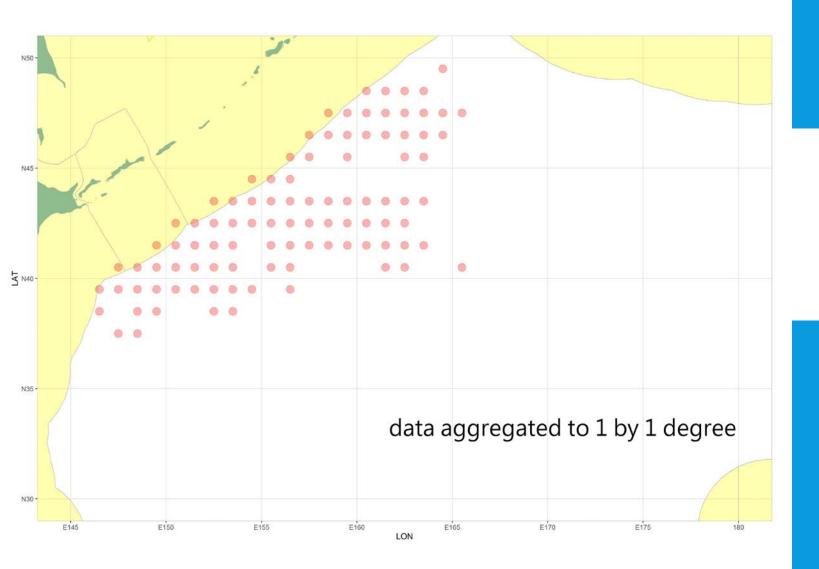

# PACIFIC SAURY FISHERY STATUS OF VANUATU



# DEVELOPMENT OF PACIFIC SAURY FISHERY OF VANUATU



- The Pacific saury fishery of Vanuatu was first developed in 2004. The first record of full fishery data was in 2013.
- During 2004 to 2019, the total accumulative number of authorized fishing vessels are 16.
- Vessel size: all larger than 800 tons
- Fishing method: stick-held dip-net
- Main fishing season: July to November



## AUTHORIZED/ACTIVE VESSEL NUMBER



#### FISHING GROUND 145-165E AND38-48N FROM2013-2018

# THE FISHING EFFORT AND ANNUAL CATCH FROM 2013 TO 2019

| Year  | No. of active vessels | Fishing days | Catch (ton) |
|-------|-----------------------|--------------|-------------|
| 2019* | 4                     | 226          | 2,430       |
| 2018  | 4                     | 277          | 8,231       |
| 2017  | 4                     | 291          | 4,437       |
| 2016  | 4                     | 312          | 7,331       |
| 2015  | 4                     | 211          | 6,616       |
| 2014  | 1                     | 87           | 1,915       |
| 2013  | 1                     | 73           | 1,509       |

<sup>\*</sup>estimated figures till 2019/10/31



#### NOMINAL CPUE (TONS/FISHING DAY)

## DATA AVAILABILITY ON SIZE CO